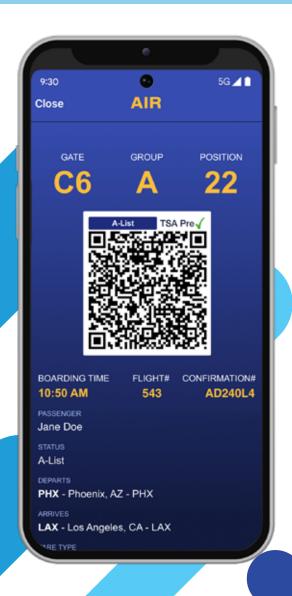

#### Pass Types

The platform will support the following model types:

- Coupon
- Event ticket
- Store card
- Boarding pass
- · Generic pass

#### Pass Designer

- The visual editor shows you directly in your browser how the wallet pass will be displayed on a smartphone
- Minimize the time to design your digital pass
- Use our pre-built templates
- Use your branding elements for colors & logos