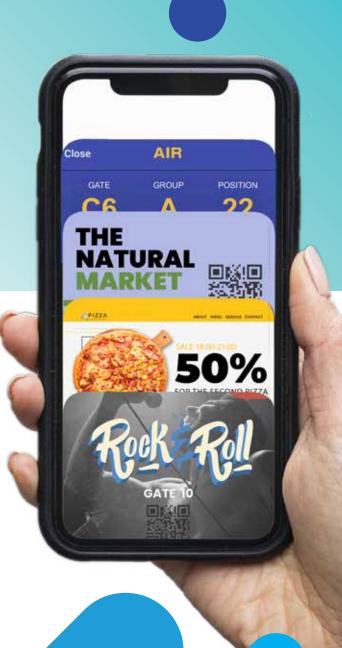

#### Pass Types

The platform will support the following model types:

- Coupon
- Event ticket
- Store card
- Boarding pass
- · Generic pass

#### Share your digital passes through:

- Email
- SMS
- Social media
- Short link
- Scannable QR code
- Landing pages