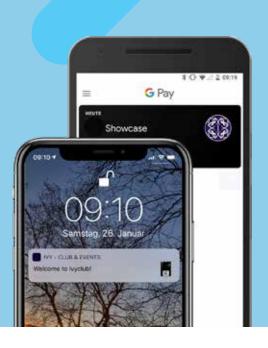

# About epasshub

- a digital pass platform that enables your customers to save event tickets, store cards, coupons and membership cards on their phones.
- a scalable Software as a Service (SaaS) enterprise solution
- Works with Apple and Google Wallet and other major Android Wallet apps. (κάπου στο φυλλάδιο να βάλουμε και τα Logo αυτά που ακολουθούν

# Direct communication with your customers

- Update the passes when they are on your customer's smartphone and notify them about changes any time!
- Use dynamic fields to to personalize pass with user-specific data
- Easy integration with external data sources or APIs for real time information updates, such as loyalty credits

#### **Push Notifications**

- Wallet passes can display notifications based on a location and time you define or when you change the content of a pass.
- Send reminders, offers, and updates directly to your customer's smartphone.